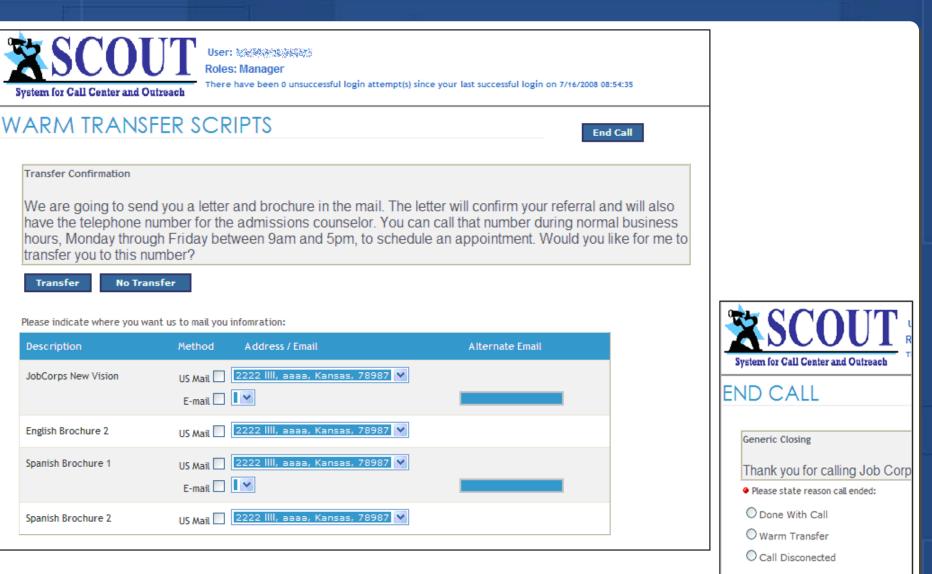

#### SCOUT Demo

back. Is there anything else I can assist you with?

Job Corps Spotlight Training 2008

...

\*\*\* =

|                | Name:                                                                                                                   | Tanker                                    |
|----------------|-------------------------------------------------------------------------------------------------------------------------|-------------------------------------------|
| Call Counselor | Phone Number:                                                                                                           | (713) & XXX (XXX)                         |
| Report Results | ● Did live person answer the call? ⊙Yes ○No                                                                             |                                           |
|                | Live Person Answered                                                                                                    |                                           |
|                | This is Krista 🧟 🖉 🐨 This is Krista Corps Nat<br>line and they would like to talk to you.<br>Will you accept this call? | tional Call Center. I have Sam lam on the |
|                |                                                                                                                         |                                           |
|                | ● Did the person take the call? ⊙ Yes ○ No                                                                              |                                           |
|                | Next                                                                                                                    |                                           |

| Call Person Id : 160 |                                                                                                                                                                                                    |  |  |  |  |
|----------------------|----------------------------------------------------------------------------------------------------------------------------------------------------------------------------------------------------|--|--|--|--|
| Call Counselor       | OA Counselor Took Call                                                                                                                                                                             |  |  |  |  |
| Report Results       | The admissions counselor will walk you through the application process. Is there<br>anything else I can assist you with? Thank you for calling Job Corps National Call<br>Center. Have a good day. |  |  |  |  |
|                      | Previous Finish                                                                                                                                                                                    |  |  |  |  |

# Choose appropriate reason

. .

Please state reason call ended:

💿 Done With Call

🔘 Warm Transfer

○ Call Disconected

Save Call And Finish

| Contract Manager             | Maintain Service Area Zip Codes                           |  |  |
|------------------------------|-----------------------------------------------------------|--|--|
| Process Quality Control      |                                                           |  |  |
| Maintain Staff               | Assign Zip Code to Office by: 💿 Zip Code 🔘 County 🔘 State |  |  |
| Reassign Counselors          | Assign Zip code to onice by. O Zip Code O County O State  |  |  |
| Reassign Center              | Gender Served: 💿 Male & Female 🔘 Male only 🔘 Female only  |  |  |
| Assign Prospect              | •Zip Code: 01101                                          |  |  |
| Bulk Center Assignment       |                                                           |  |  |
| View Pending Arrivals        | Search Reset Assign                                       |  |  |
| Approved QC                  |                                                           |  |  |
| Prospect Transfer Staff List |                                                           |  |  |
| SCOUT Unassigned Prospects   | Assign Zip Code Office Code Male Office Code Female       |  |  |
| Maintain Service Area        | 01101 N.S. NSCIENCE                                       |  |  |
| Forms                        |                                                           |  |  |