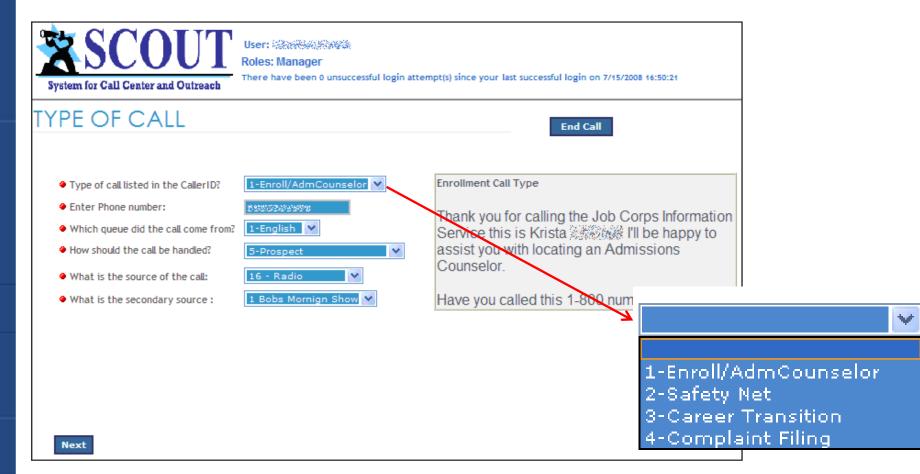

# Call center agent clicks Process 800 call.

| <b>3</b> | User: Antipage Scout Sco |  |
|----------|--------------------------------------------------------------------------------------------------------------------------------------------------------------------------------------------------------------------------------------------------------------------------------------------------------------------------------------------------------------------------------------------------------------------------------------------------------------------------------------------------------------------------------------------------------------------------------------------------------------------------------------------------------------------------------------------------------------------------------------------------------------------------------------------------------------------------------------------------------------------------------------------------------------------------------------------------------------------------------------------------------------------------------------------------------------------------------------------------------------------------------------------------------------------------------------------------------------------------------------------------------------------------------------------------------------------------------------------------------------------------------------------------------------------------------------------------------------------------------------------------------------------------------------------------------------------------------------------------------------------------------------------------------------------------------------------------------------------------------------------------------------------------------------------------------------------------------------------------------------------------------------------------------------------------------------------------------------------------------------------------------------------------------------------------------------------------------------------------------------------------------|--|
| Home     | Process 800 call   Reports 🕶 Maintenance 🕶 Logout                                                                                                                                                                                                                                                                                                                                                                                                                                                                                                                                                                                                                                                                                                                                                                                                                                                                                                                                                                                                                                                                                                                                                                                                                                                                                                                                                                                                                                                                                                                                                                                                                                                                                                                                                                                                                                                                                                                                                                                                                                                                              |  |
| Main     | > Home                                                                                                                                                                                                                                                                                                                                                                                                                                                                                                                                                                                                                                                                                                                                                                                                                                                                                                                                                                                                                                                                                                                                                                                                                                                                                                                                                                                                                                                                                                                                                                                                                                                                                                                                                                                                                                                                                                                                                                                                                                                                                                                         |  |
|          |                                                                                                                                                                                                                                                                                                                                                                                                                                                                                                                                                                                                                                                                                                                                                                                                                                                                                                                                                                                                                                                                                                                                                                                                                                                                                                                                                                                                                                                                                                                                                                                                                                                                                                                                                                                                                                                                                                                                                                                                                                                                                                                                |  |
|          | Welcome Script                                                                                                                                                                                                                                                                                                                                                                                                                                                                                                                                                                                                                                                                                                                                                                                                                                                                                                                                                                                                                                                                                                                                                                                                                                                                                                                                                                                                                                                                                                                                                                                                                                                                                                                                                                                                                                                                                                                                                                                                                                                                                                                 |  |
|          | Welcome everyone.                                                                                                                                                                                                                                                                                                                                                                                                                                                                                                                                                                                                                                                                                                                                                                                                                                                                                                                                                                                                                                                                                                                                                                                                                                                                                                                                                                                                                                                                                                                                                                                                                                                                                                                                                                                                                                                                                                                                                                                                                                                                                                              |  |
|          | This script can be used by the Call Center managers to post daily annoucements or other important information, to share with all Call Center agents.                                                                                                                                                                                                                                                                                                                                                                                                                                                                                                                                                                                                                                                                                                                                                                                                                                                                                                                                                                                                                                                                                                                                                                                                                                                                                                                                                                                                                                                                                                                                                                                                                                                                                                                                                                                                                                                                                                                                                                           |  |
|          | 7-15-2008 Special Event                                                                                                                                                                                                                                                                                                                                                                                                                                                                                                                                                                                                                                                                                                                                                                                                                                                                                                                                                                                                                                                                                                                                                                                                                                                                                                                                                                                                                                                                                                                                                                                                                                                                                                                                                                                                                                                                                                                                                                                                                                                                                                        |  |
|          |                                                                                                                                                                                                                                                                                                                                                                                                                                                                                                                                                                                                                                                                                                                                                                                                                                                                                                                                                                                                                                                                                                                                                                                                                                                                                                                                                                                                                                                                                                                                                                                                                                                                                                                                                                                                                                                                                                                                                                                                                                                                                                                                |  |