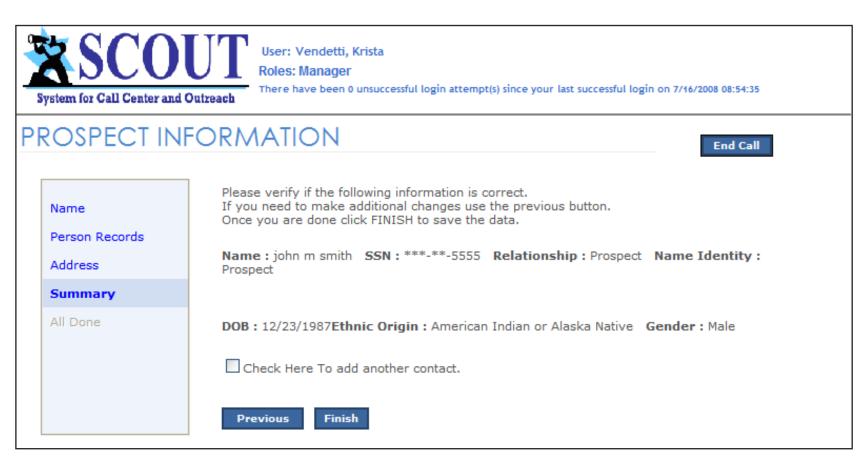

#### SCOUT Demo User: Vendetti, Krista Roles: Manager There have been 0 unsuccessful login attempt(s) since your last successful login on 7/16/2008 08:54:35 System for Call Center and Outreach **PROSPECT INFORMATION** End Call First Name john Name Middle Name Person Records Last Name Address 555555555 SSN American Indian or Alaska Native 🛛 💙 Summary Ethnic Origin Male ¥ Gender All Done

# Agent clicks Next to complete address.

SCOUT Demo

 Prospect information will display. ...

\_\_\_\_\_