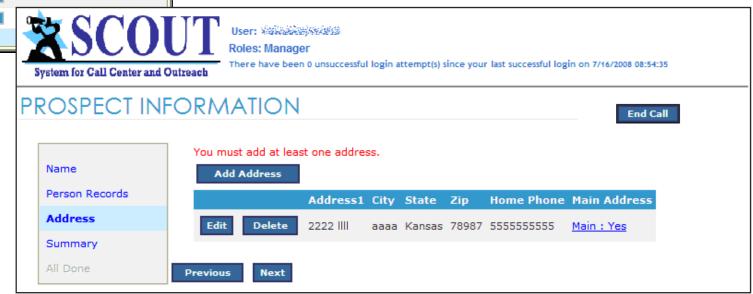

# Insert New Address • Address 1 Address 2 • City • State • Zip Code

. .

۲

# Agent clicks Next to complete address.

SCOUT Demo

 Prospect information will display. ...

\_\_\_\_\_